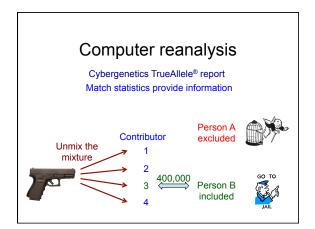

## Conclusions:

Item 1 - Swab of textured areas from a handgun

The data indicates that DNA from four (4) or more contributors was obtained from the swab of the handgun. Due to the complexity of the data, no conclusions can be made regarding persons A and B as possible contributors to this mixture.