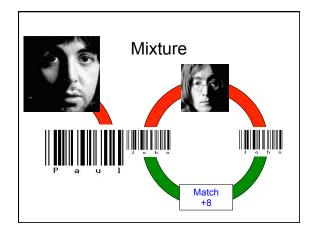

## Inconclusive mixture

Crime laboratory DNA report Crime lab user fee: \$5,000