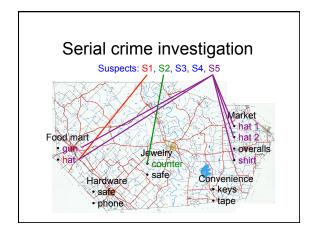

## **DNA Investigation:** Across the Universe

Pennsylvania Homicide Investigators Association April, 2016 State College, PA

> Mark W Perlin, PhD, MD, PhD Cybergenetics, Pittsburgh, PA



Cybergenetics © 2003-2016















## Inconclusive mixture

Crime laboratory DNA report Crime lab user fee: \$5,000

## Conclusions:

Item 1 - Swab of textured areas from a handgun

The data indicates that DNA from four (4) or more contributors was obtained from the swab of the handgun. Due to the complexity of the data, no conclusions can be made regarding persons A and B as possible contributors to this mixture.



















| Т            | 44 cases, 8 trials, 3 DNA exonerations TrueAllele in Allegheny County |                   |             |             |
|--------------|-----------------------------------------------------------------------|-------------------|-------------|-------------|
| Crime        | Evidence                                                              | Defendant         | Outcome     | Sentence    |
| rape         | clothing                                                              | Ralph Skundrich   | guilty      | 75 years    |
| murder       | gun, hat                                                              | Leland Davis      | guilty      | 23 years    |
| rape         | clothing                                                              | Akaninyene Akan   | gu