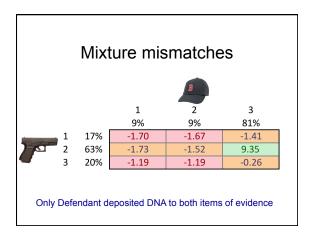

## Conclusions:

Item 1 - Swab of textured areas from a handgun

The data indicates that DNA from four (4) or more contributors was obtained from the swab of the handgun. Due to the complexity of the data, no conclusions can be made regarding persons A and B as possible contributors to this mixture.