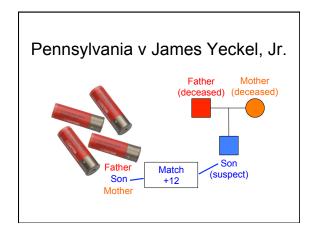

| Т            | 44 cases, 8 trials, 3 DNA exonerations TrueAllele in Allegheny County |                   |             |             |
|--------------|-----------------------------------------------------------------------|-------------------|-------------|-------------|
| Crime        | Evidence                                                              | Defendant         | Outcome     | Sentence    |
| rape         | clothing                                                              | Ralph Skundrich   | guilty      | 75 years    |
| murder       | gun, hat                                                              | Leland Davis      | guilty      | 23 years    |
| rape         | clothing                                                              | Akaninyene Akan   | guilty      | 32 years    |
| murder       | shotgun shells                                                        | James Yeckel, Jr. | guilty plea | 25 years    |
| murder       | fingernail                                                            | Anthony Morgan    | guilty      | life        |
| weapons      | gun                                                                   | Thomas Doswell    | guilty plea | 1 year      |
| bank robbery | clothing                                                              | Jesse Lumberger   | guilty      | 10 years    |
| drugs        | gun                                                                   | Derek McKissick   | guilty plea | 2 1/2 years |
| drugs        | gun                                                                   | Steve Morgan      | guilty plea | 2 1/2 years |
| murder       | door, clothing                                                        | Calvin Kane       | guilty plea | 20 years    |
| murder       | gun                                                                   | Jaykwaan Pinckney | guilty plea | 10 years    |
| child rape   | clothing                                                              | Dhaque Jones      | guilty plea | 6 years     |
| shooting     | gun                                                                   | Anthony Jefferson | guilty plea | 4 years     |
| weapons      | gun                                                                   | Delmingo Williams | guilty plea | 3 years     |
| incest rape  | clothing                                                              | Terry L.          | guilty      | 40 years    |
| bank robbery | hat                                                                   | Robert Schatzman  | guilty      | pending     |
| weapons      | gun                                                                   | Rashawn Walker    | guilty      | 1.5 years   |
| robbery      | hat                                                                   | Lauren Peak       | guilty plea | 1 year      |