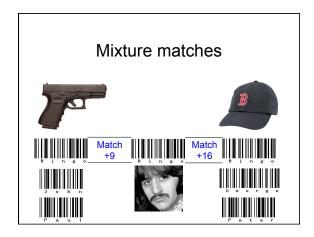

## Conclusions:

Item 1 - Swab of textured areas from a handgun

The data indicates that DNA from four (4) or more contributors was obtained from the swab of the handgun. Due to the complexity of the data, no conclusions can be made regarding persons A and B as possible contributors to this mixture.