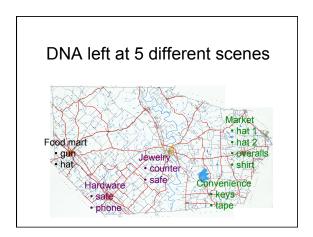

## **DNA Investigation:** Across the Universe

Pennsylvania Homicide Investigators Association April, 2016 State College, PA

> Mark W Perlin, PhD, MD, PhD Cybergenetics, Pittsburgh, PA



Cybergenetics © 2003-2016















## Inconclusive mixture

Crime laboratory DNA report Crime lab user fee: \$5,000

## Conclusions:

Item 1 - Swab of textured areas from a handgun

The data indicates that DNA from four (4) or more contributors was obtained from the swab of the handgun. Due to the complexity of the data, no conclusions can be made regarding persons A and B as possible contributors to this mixture.



















| Т            | 44 cases, 8 trials, 3 DNA exonerations TrueAllele in Allegheny County |                   |             |             |
|--------------|-----------------------------------------------------------------------|-------------------|-------------|-------------|
| Crime        | Evidence                                                              | Defendant         | Outcome     | Sentence    |
| rape         | clothing                                                              | Ralph Skundrich   | guilty      | 75 years    |
| murder       | gun, hat                                                              | Leland Davis      | guilty      | 23 years    |
| rape         | clothing                                                              | Akaninyene Akan   |