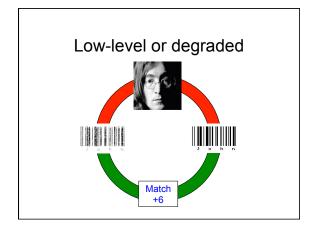

## Inconclusive mixture

Crime laboratory DNA report Crime lab user fee: \$5,000