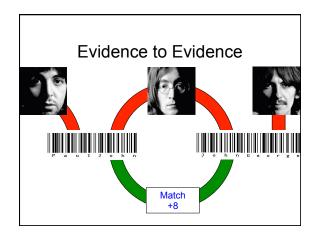

## **DNA Investigation:** Across the Universe

Pennsylvania Homicide Investigators Association April, 2016 State College, PA

> Mark W Perlin, PhD, MD, PhD Cybergenetics, Pittsburgh, PA



Cybergenetics © 2003-2016















## Inconclusive mixture

Crime laboratory DNA report Crime lab user fee: \$5,000

## Conclusions:

Item 1 - Swab of textured areas from a handgun

The data indicates that DNA from four (4) or more contributors was obtained from the swab of the handgun. Due to the complexity of the data, no conclusions can be made regarding persons A and B as possible contributors to this mixture.



















| Т            | 44 cases, 8 trials, 3 DNA exonerations TrueAllele in Allegheny County |                   |             |             |
|--------------|-----------------------------------------------------------------------|-------------------|-------------|-------------|
| Crime        | Evidence                                                              | Defendant         | Outcome     | Sentence    |
| rape         | clothing                                                              | Ralph Skundrich   | guilty      | 75 years    |
| murder       | gun, hat                                                              | Leland Davis      | guilty      | 23 years    |
| rape         | clothing                                                              | Akaninyene