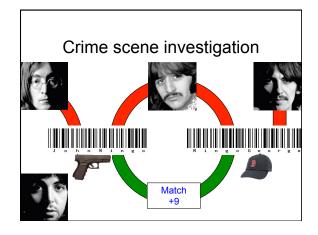

## Conclusions:

Item 1 - Swab of textured areas from a handgun

The data indicates that DNA from four (4) or more contributors was obtained from the swab of the handgun. Due to the complexity of the data, no conclusions can be made regarding persons A and B as possible contributors to this mixture.