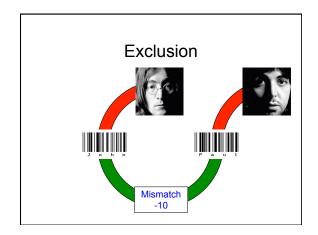

## Inconclusive mixture

Crime laboratory DNA report Crime lab user fee: \$5,000