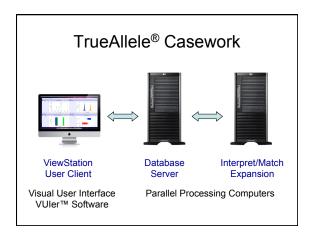

## **DNA Investigation:** Across the Universe

Pennsylvania Homicide Investigators Association April, 2016 State College, PA

> Mark W Perlin, PhD, MD, PhD Cybergenetics, Pittsburgh, PA



Cybergenetics © 2003-2016















## Inconclusive mixture

Crime laboratory DNA report Crime lab user fee: \$5,000

## Conclusions:

Item 1 - Swab of textured areas from a handgun

The data indicates that DNA from four (4) or more contributors was obtained from the swab of the handgun. Due to the complexity of the data, no conclusions can be made regarding persons A and B as possible contributors to this mixture.



















| Т            | 44 cases, 8 trials, 3 DNA exonerations TrueAllele in Allegheny County |                   |             |             |
|--------------|-----------------------------------------------------------------------|-------------------|-------------|-------------|
| Crime        | Evidence                                                              | Defendant         | Outcome